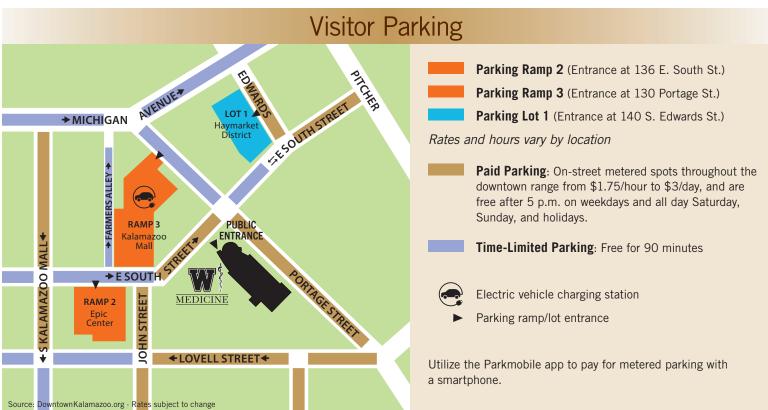

Getting to WMed 300 Portage Street, Kalamazoo, Michigan 49007 · 269.337.4500

### Directions to WMU Homer Stryker M.D. School of Medicine W.E. Upjohn M.D. Campus

300 Portage Street, Kalamazoo, Michigan 49007