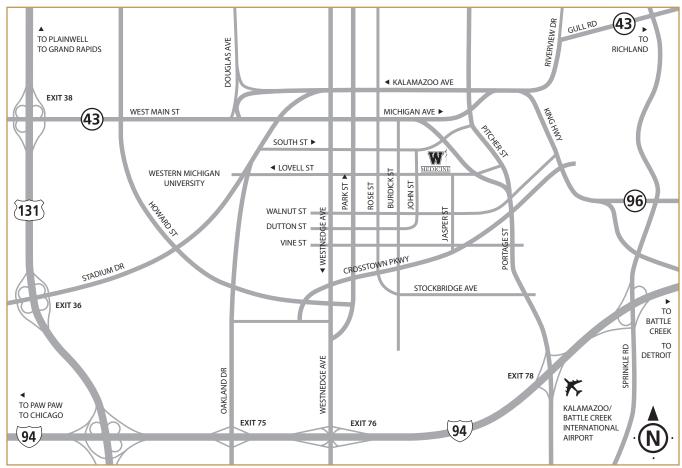

#### From the NORTH (Plainwell, Grand Rapids) or SOUTH (Schoolcraft, Three Rivers) via US-131

Take US-131 to Exit 38 (M-43/W. Main Street). Follow the directions below:

#### From the WEST (South Haven) via M-43

Follow M-43 East/W. Main Street toward Kalamazoo, approximately 4.2 miles. (This becomes Michigan Avenue.) Turn right (south) onto Rose Street. Go two blocks and turn left (east) onto South Street. Follow for two blocks, and the medical school is on the right before the intersection with Portage Street.

#### From the WEST (Chicago, Paw Paw) via 1-94

Take I-94 east to Exit 75 (Oakland Drive). Follow Oakland Drive approximately 3.9 miles and turn right (east) onto South Street. Proceed on South Street about 0.8 miles. The medical school is on the right before the intersection with Portage Street.

#### From the EAST (Richland) via M-43

Follow M-43 West, which becomes Gull Road, to Riverview Drive. Turn left (south) onto Riverview Drive and keep right as it becomes Kalamazoo Avenue. Proceed less than a mile and turn left (south) onto Rose Street. Proceed about 0.3 miles and turn left (east) onto South Street. Follow for two blocks, and the medical school is on the right before the intersection with Portage Street.

#### From the EAST (Battle Creek, Detroit) via I-94

Take I-94 west to Exit 78 (Portage Street). Turn right (north). Follow Portage Street approximately 3.2 miles and turn left (west) onto Lovell Street. Proceed two blocks and turn right (north) onto John Street. Take the next right (east) onto South Street. Follow for two blocks, and the medical school is on the right before the intersection with Portage Street.

## To the Oakland Drive Campus

1000 Oakland Drive Kalamazoo, Michigan 49008

269.337.4400

Heading southeast on Portage Street, turn right (west) onto Lovell Street. Follow Lovell Street about one mile to Oakland Drive. Turn left (south). Proceed 0.4 miles. The Oakland Drive Campus will be on your right.

# To WMed Health Family Medicine – Crosstown Parkway

555 W. Crosstown Parkway Kalamazoo, Michigan 49008

269.349.2641

Heading southeast on Portage Street, turn right at the traffic light (at Pitcher Street) to remain on Portage Street. Proceed 0.2 miles and turn right (southwest) onto E. Crosstown Parkway. Proceed 1.1 miles. WMed Family Medicine will be on your left.

#### To WMed Health – Mall Drive

670 Mall Drive Portage, Michigan 49024

269.327.1900

Heading southeast on Portage Street, turn right at the traffic light (at Pitcher Street) to remain on Portage Street. Proceed 0.2 miles and turn right (southwest) onto E. Crosstown Parkway. Proceed 1.0 mile and turn left onto S. Westnedge Avenue. Travel south for 3.6 miles and turn right onto Mall Drive. After 0.5 miles, turn right into parking lot.

#### To WMed Health Psychiatry

LOCATED AT ASCENSION BORGESS HOSPITAL

1717 Shaffer Street North Professional Building Garden Level, Suite 010 Kalamazoo, Michigan 49048

269.337.6373

Heading northwest on Portage Street, turn right onto E. Michigan Avenue/I-94 Bus E./ M-43 and continue to follow M-43/Riverview Drive approximately 1.1 miles. Turn right (east) onto Gull Road/M-43. Proceed 0.7 miles and take the first left onto Shaffer Street. The North Professional Building will be on your left.